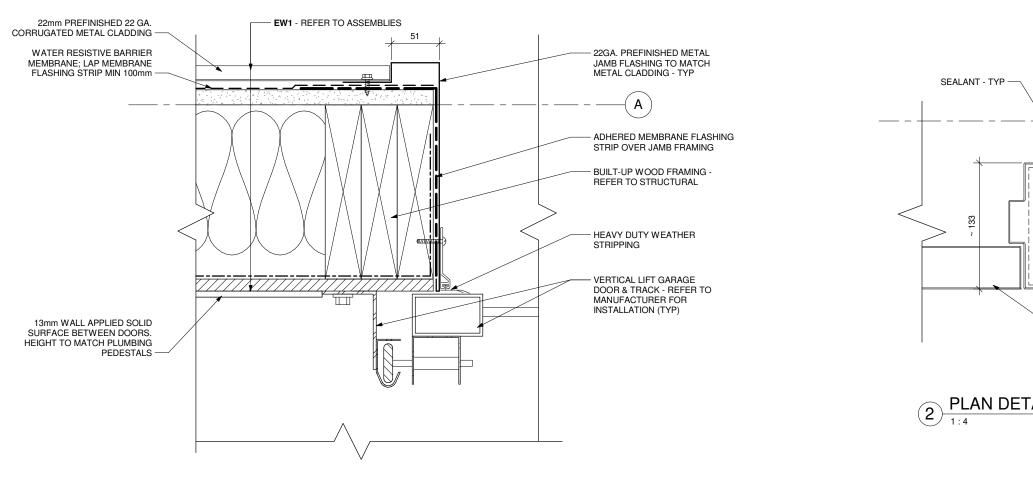

STEEL ANGLE WELDED AROUND CONTAINER WALL OPENING CUT (PAINTED) - REFER TO STRUCTURAL В STEEL DOOR AND FRAME - REFER TO DOOR SCHEDULE

2 PLAN DETAIL - OFFICE DOOR JAMB

PLAN DETAIL - GARAGE DOOR JAMB - TYPICAL