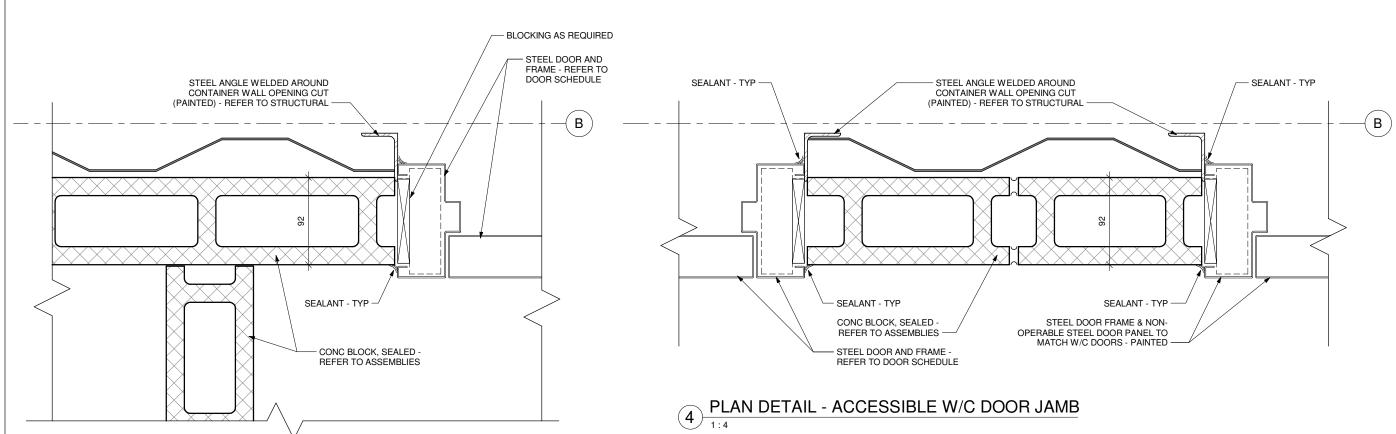

STEEL ANGLE WELDED AROUND CONTAINER WALL OPENING CUT (PAINTED) - REFER TO STRUCTURAL В STEEL DOOR AND FRAME - REFER TO DOOR SCHEDULE

2 PLAN DETAIL - OFFICE DOOR JAMB

PLAN DETAIL - GARAGE DOOR JAMB - TYPICAL



bridgmancollaborative www.bridgmancollaborative.ca Project: 715 MAIN STREET

**PUBLIC TOILET** 

678 Main Street

Winnipeg, MB

204-488-3857

R3B 1E4

715 Main Street, Winnipeg, MB

Project Number:

2022 Bid Opportunity Number: 54-2021



Issue/Revision Date

MAR. 3, 2021

ISSUED FOR CONSTRUCTION

Drawing Title:

PLAN DETAILS

Sheet No:

This drawing is property of the Architect and cannot be reproduced or used without the consent of the Architect. The contractor is responsible for checking and verifying all levels and dimensions and shall report all discrepancies to the Architect and obtain clarification prior to commencing work.

PLAN DETAIL - W/C DOOR JAMB TYPICAL